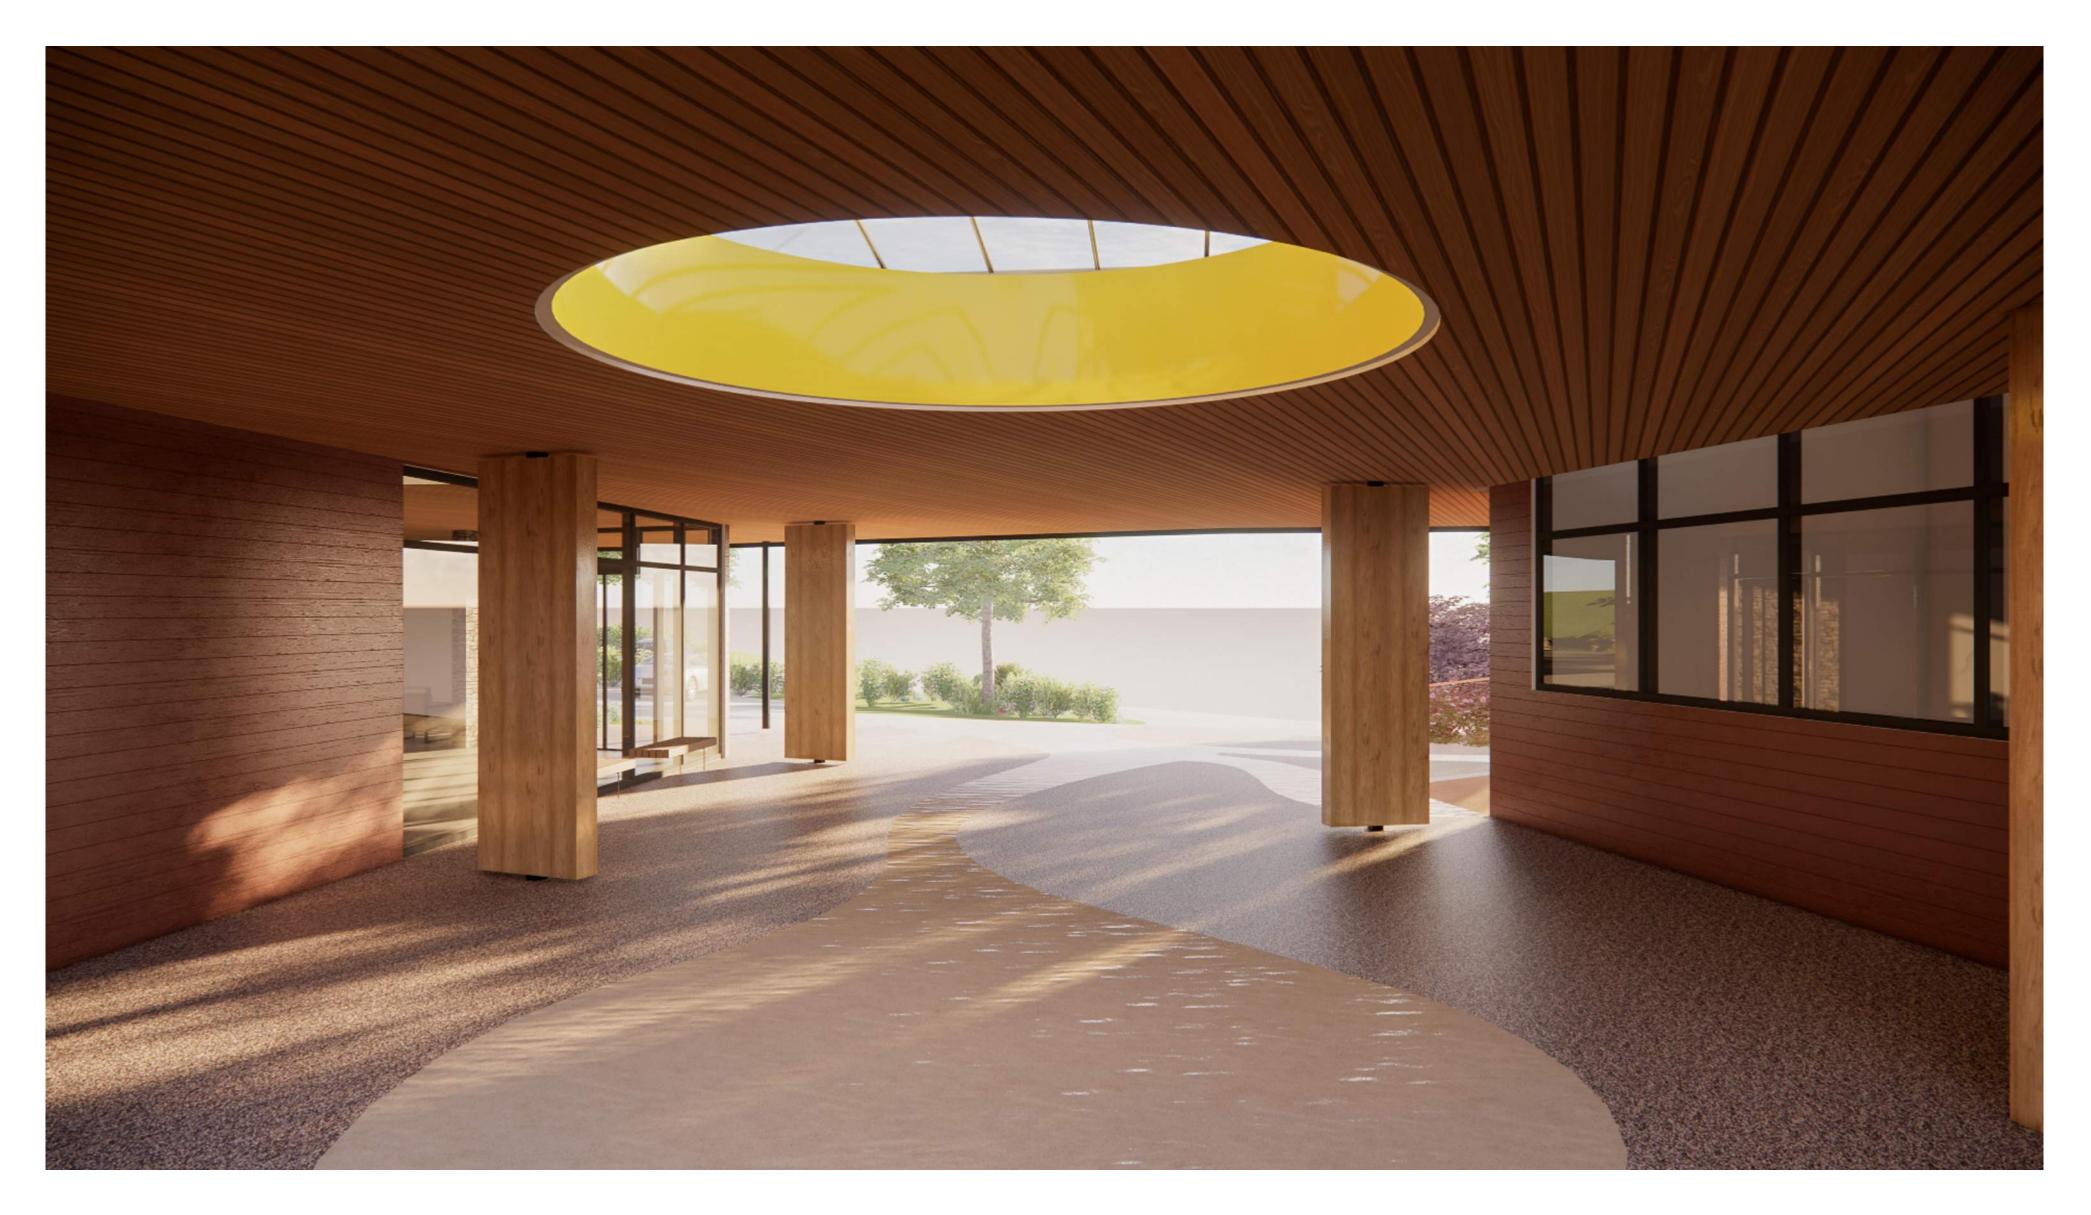

Central to the design are five magnificent wooden pillars, each adorned with carvings and artwork from local Tla'amin artisans, representing the stories and traditions of the people. A stained glass feature bathes the interior in rich hues of ochre, copper, and orange, reflecting the colors of the land and the cultural significance of these tones.

### Northside Community Rec. Centre A1.02

EXTERIOR FRONT CANOPY

SKYLIGHT