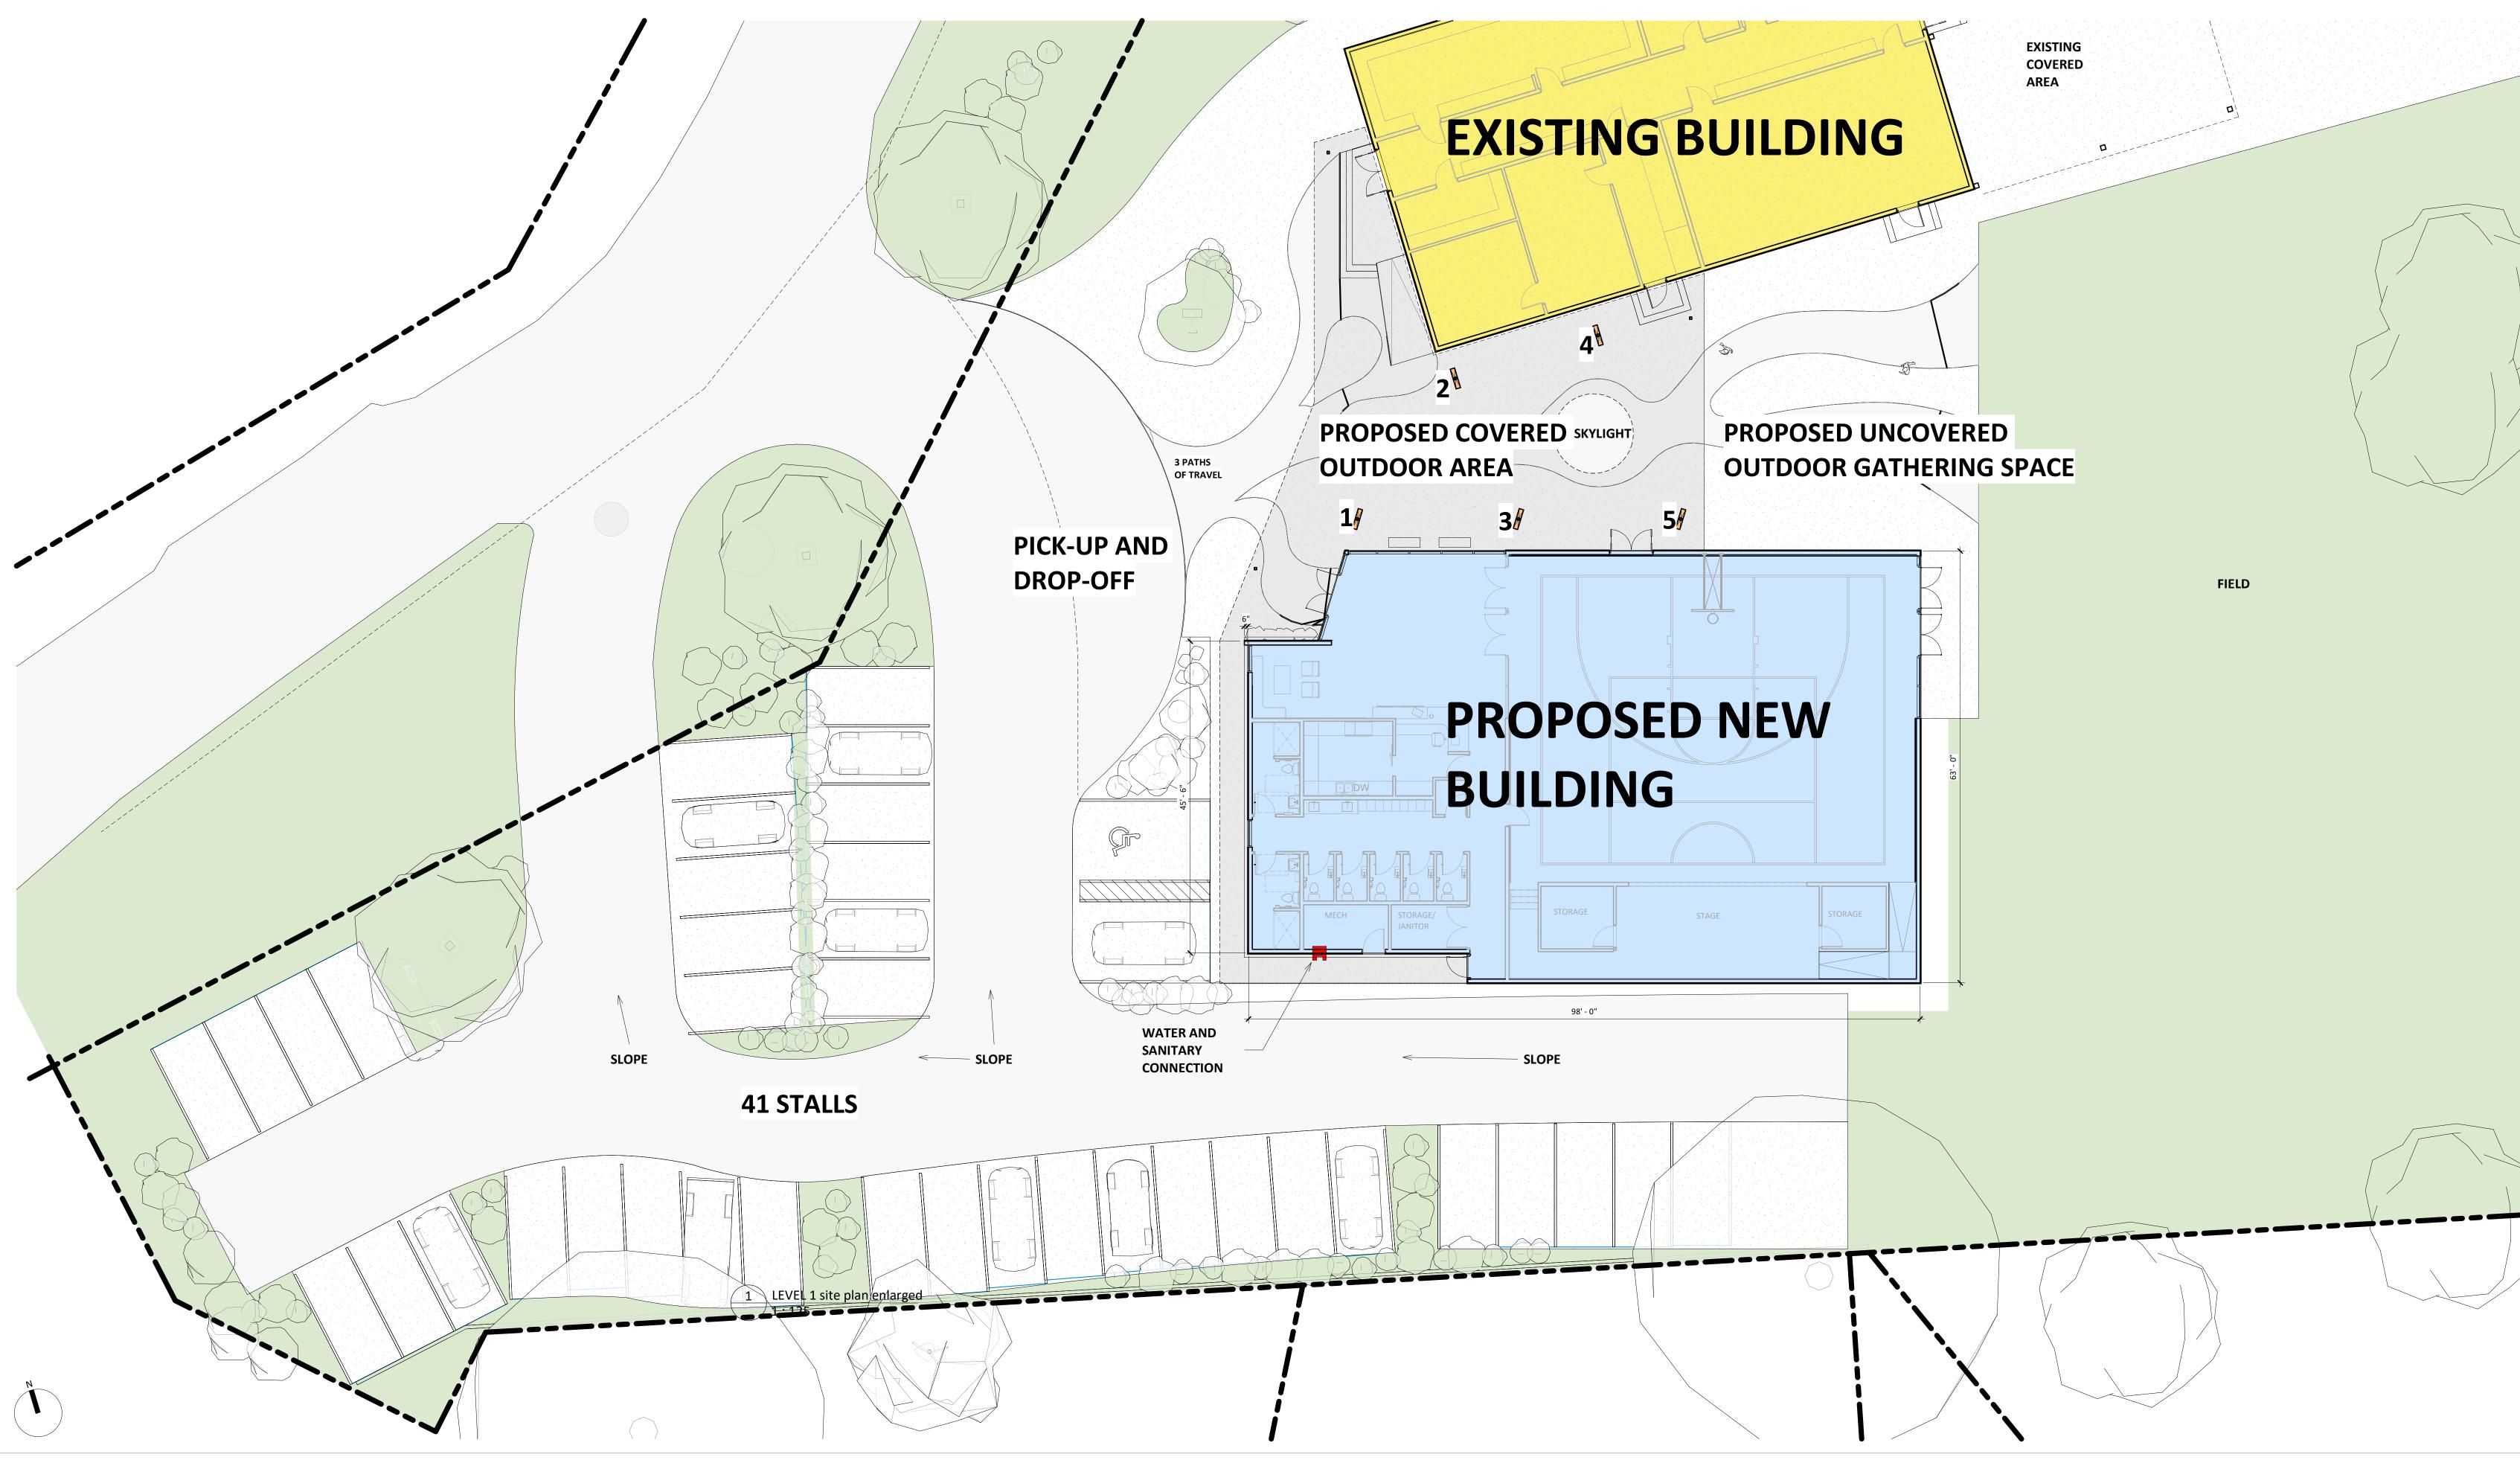

by leads to a state-of-the-art gymnasium, featuring a multi-purpose stage. The centre will also provide a versatile servery kitchen, ideal for community events, and universally accessible washrooms, ensuring inclusivity for all.

Central to the design are five magnificent wooden pillars, each adorned with carvings and artwork from local Tla'amin artisans, representing the stories and traditions of the people. A stained glass feature bathes the interior in rich hues of ochre, copper, and orange, reflecting the colors of the land and the cultural significance of these tones.

This project is more than a building—it is a space for gathering, celebrating, and fostering the strong spirit of the Tla'amin Nation and the broader community.





## Northside Community Rec. Centre

SITE PLAN A1.00





# Northside Community Rec. Centre

ENLARGED SITE PLAN

A1.01





IMAGE 1



IMAGE 2



### Northside Community Rec. Centre A1.02

EXTERIOR FRONT CANOPY







SKYLIGHT

# Northside Community Rec. Centre

EXTERIOR BACK CANOPY A1.03





### Northside Community Rec. Centre PROPOSED FLOOR PLAN A1.04





IMAGE 1



IMAGE 2



# Northside Community Rec. Centre

ENLARGED PLAN - LOBBY, SERVERY, WASHROOMS

A1.05





10/23/24

#### IMAGE 1



IMAGE 2



# Northside Community Rec. Centre

ENLARGED PLAN - GYM, STAGE / MIXED USE ROOM A1.06











# Northside Community Rec. Centre

EXTERIOR VIEWS A1.07