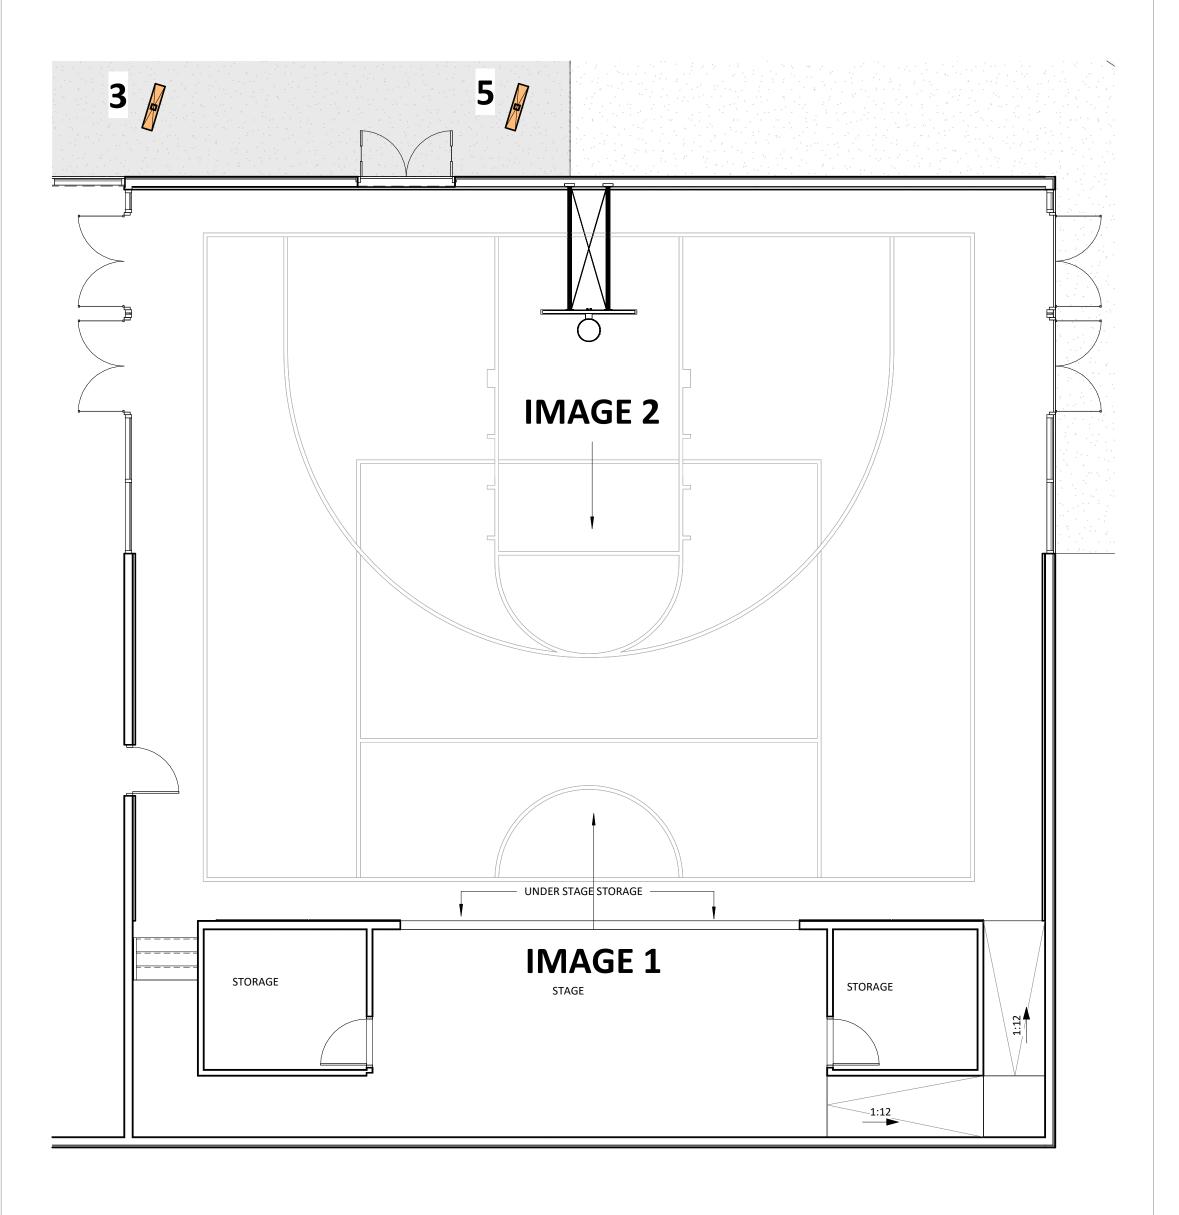

# Northside Community Rec. Centre

ENLARGED PLAN - GYM, STAGE / MIXED USE ROOM A1.06