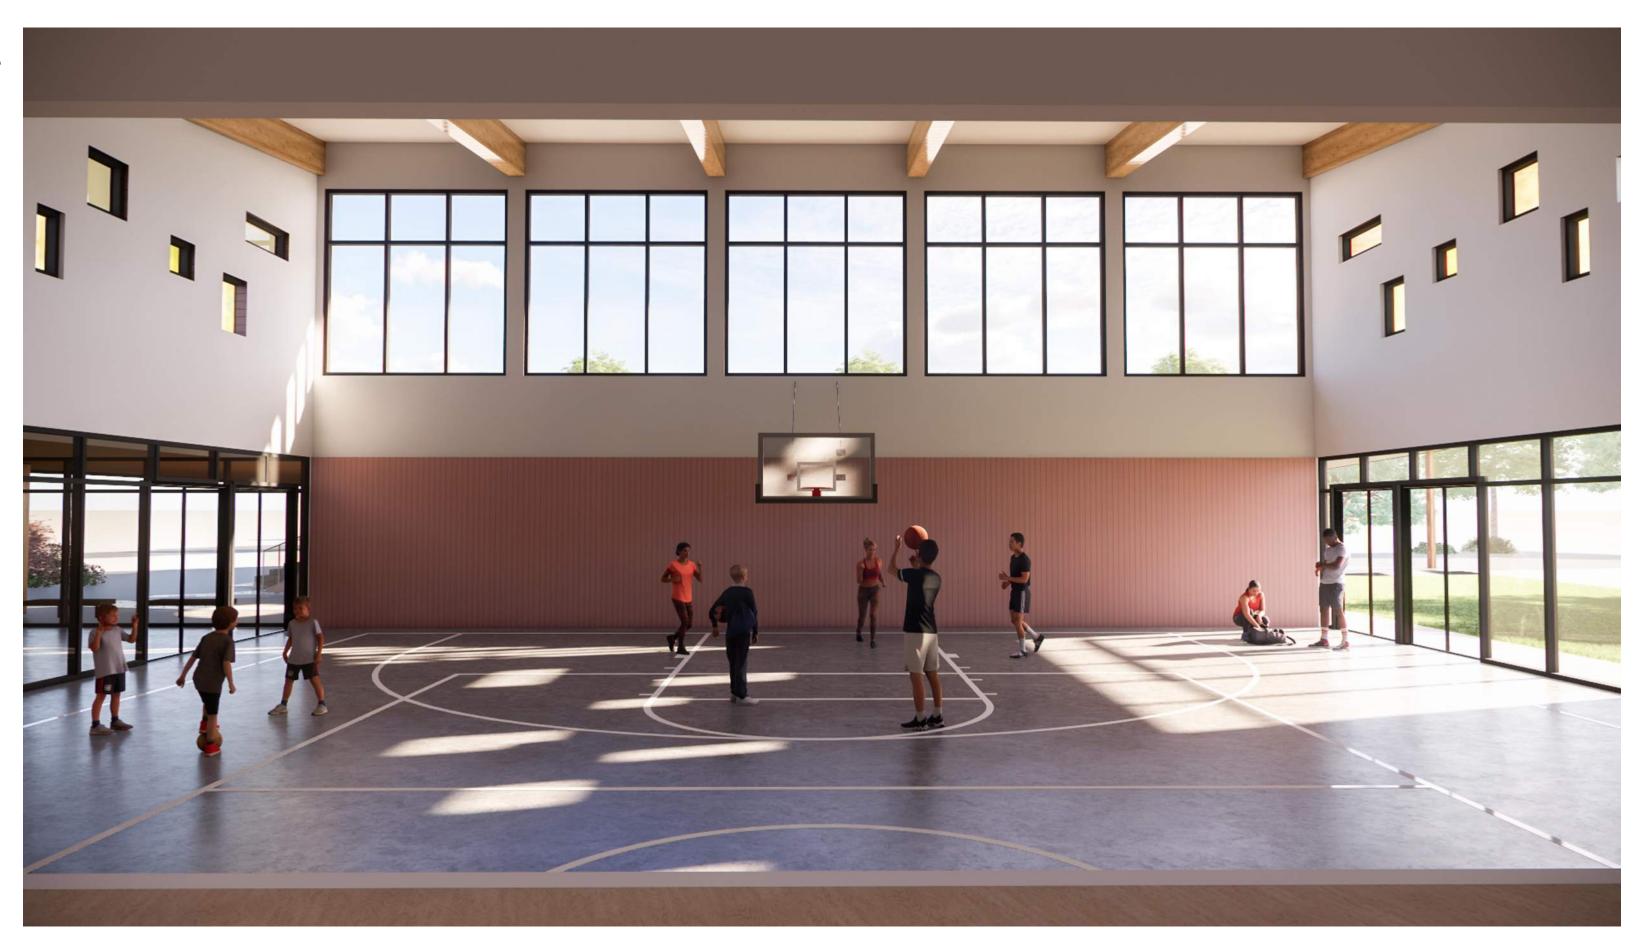

Inside, a spacious lobby leads to a state-of-the-art gymnasium, featuring a multi-purpose stage. The centre will also provide a versatile servery kitchen, ideal for community events, and universally accessible washrooms, ensuring inclusivity for all.

Central to the design are five magnificent wooden pillars, each adorned with carvings and artwork from local Tla'amin artisans, representing the stories and traditions of the people. A stained glass feature bathes the interior in rich hues of ochre, copper, and orange, reflecting the colors of the land and the cultural significance of these tones.