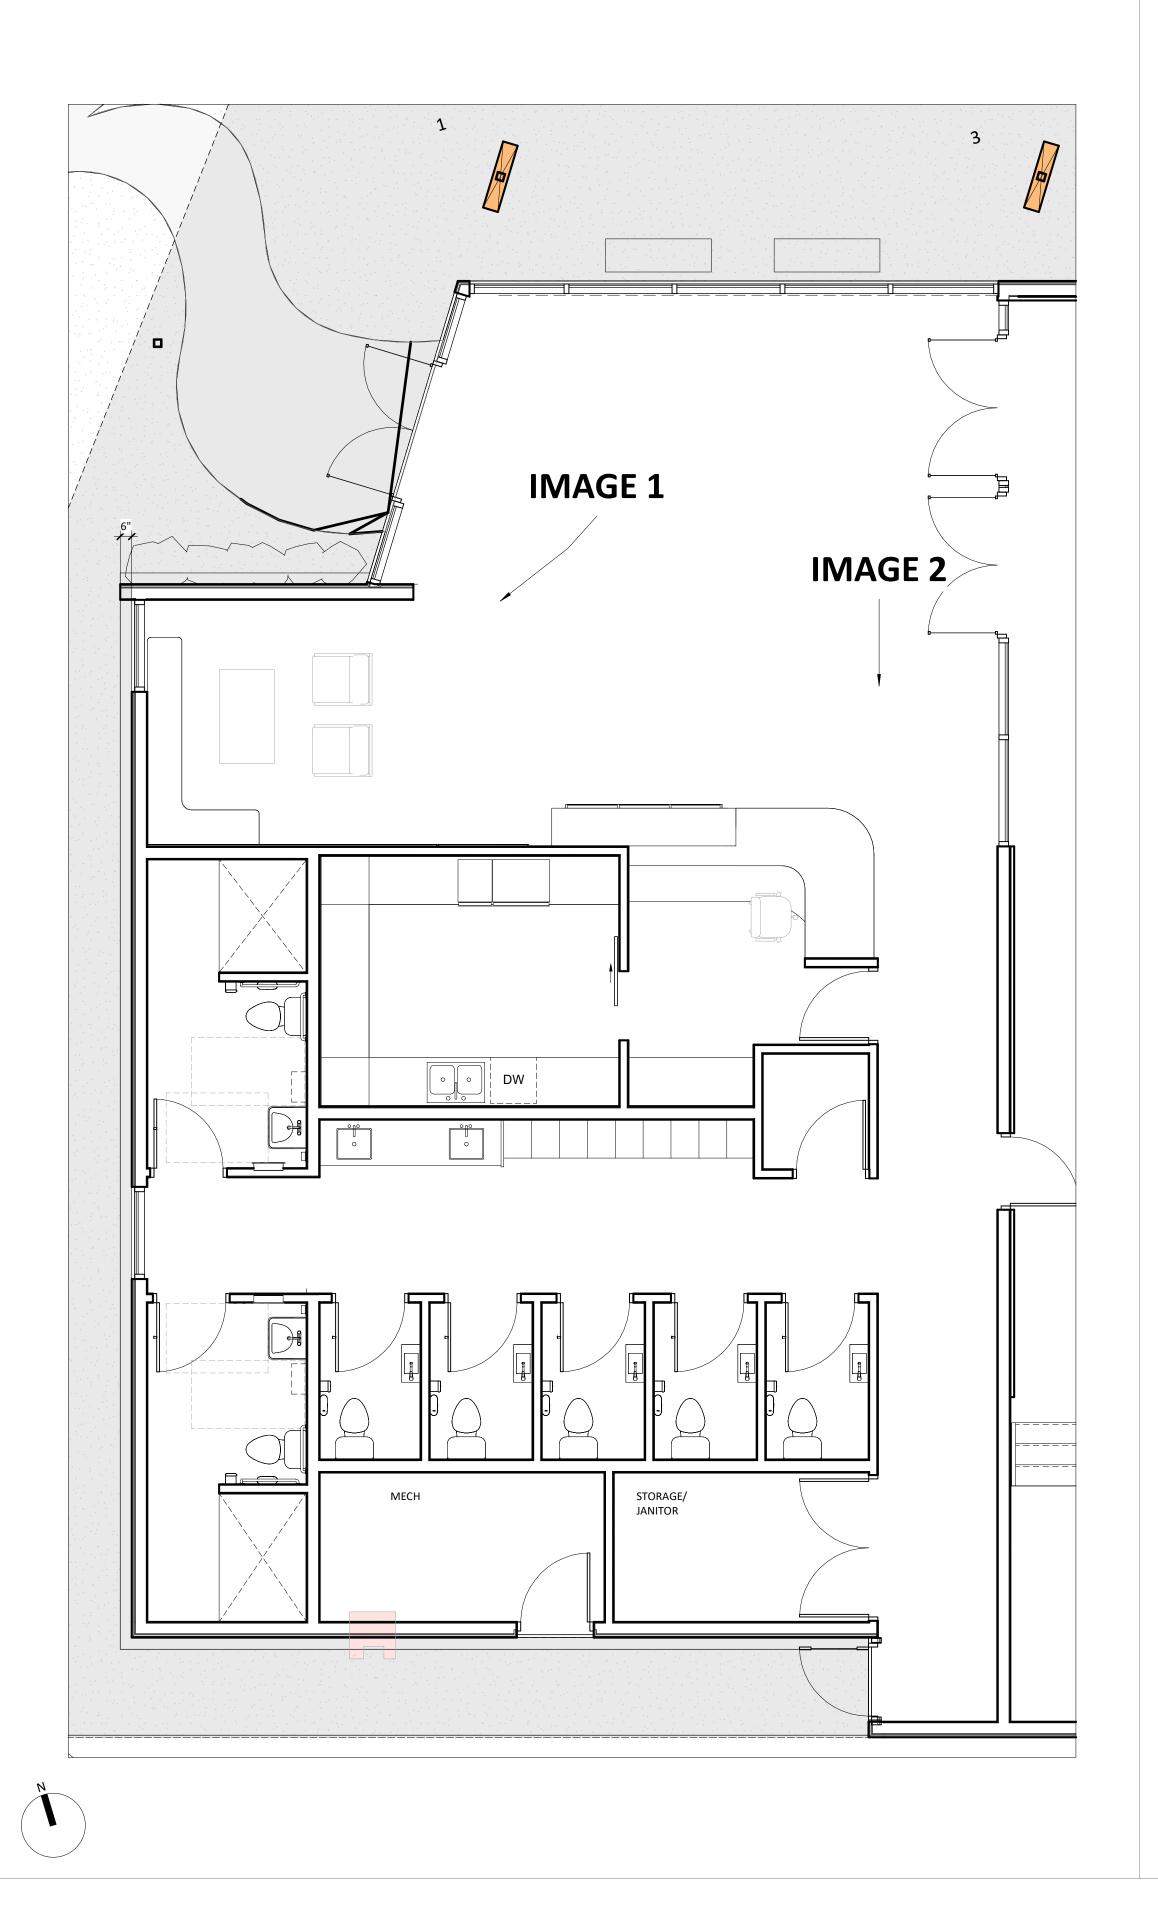

Inside, a spacious lobby leads to a state-of-the-art gymnasium, featuring a multi-purpose stage. The centre will also provide a versatile servery kitchen, ideal for community events, and universally accessible washrooms, ensuring inclusivity for all.

Central to the design are five magnificent wooden pillars, each adorned with carvings and artwork from local Tla'amin artisans, representing the stories and traditions of the people. A stained glass feature bathes the interior in rich hues of ochre, copper, and orange, reflecting the colors of the land and the cultural significance of these tones.

# Northside Community Rec. Centre

ENLARGED PLAN - LOBBY, SERVERY, WASHROOMS

A1.05

10/23/24

#### IMAGE 1

IMAGE 2