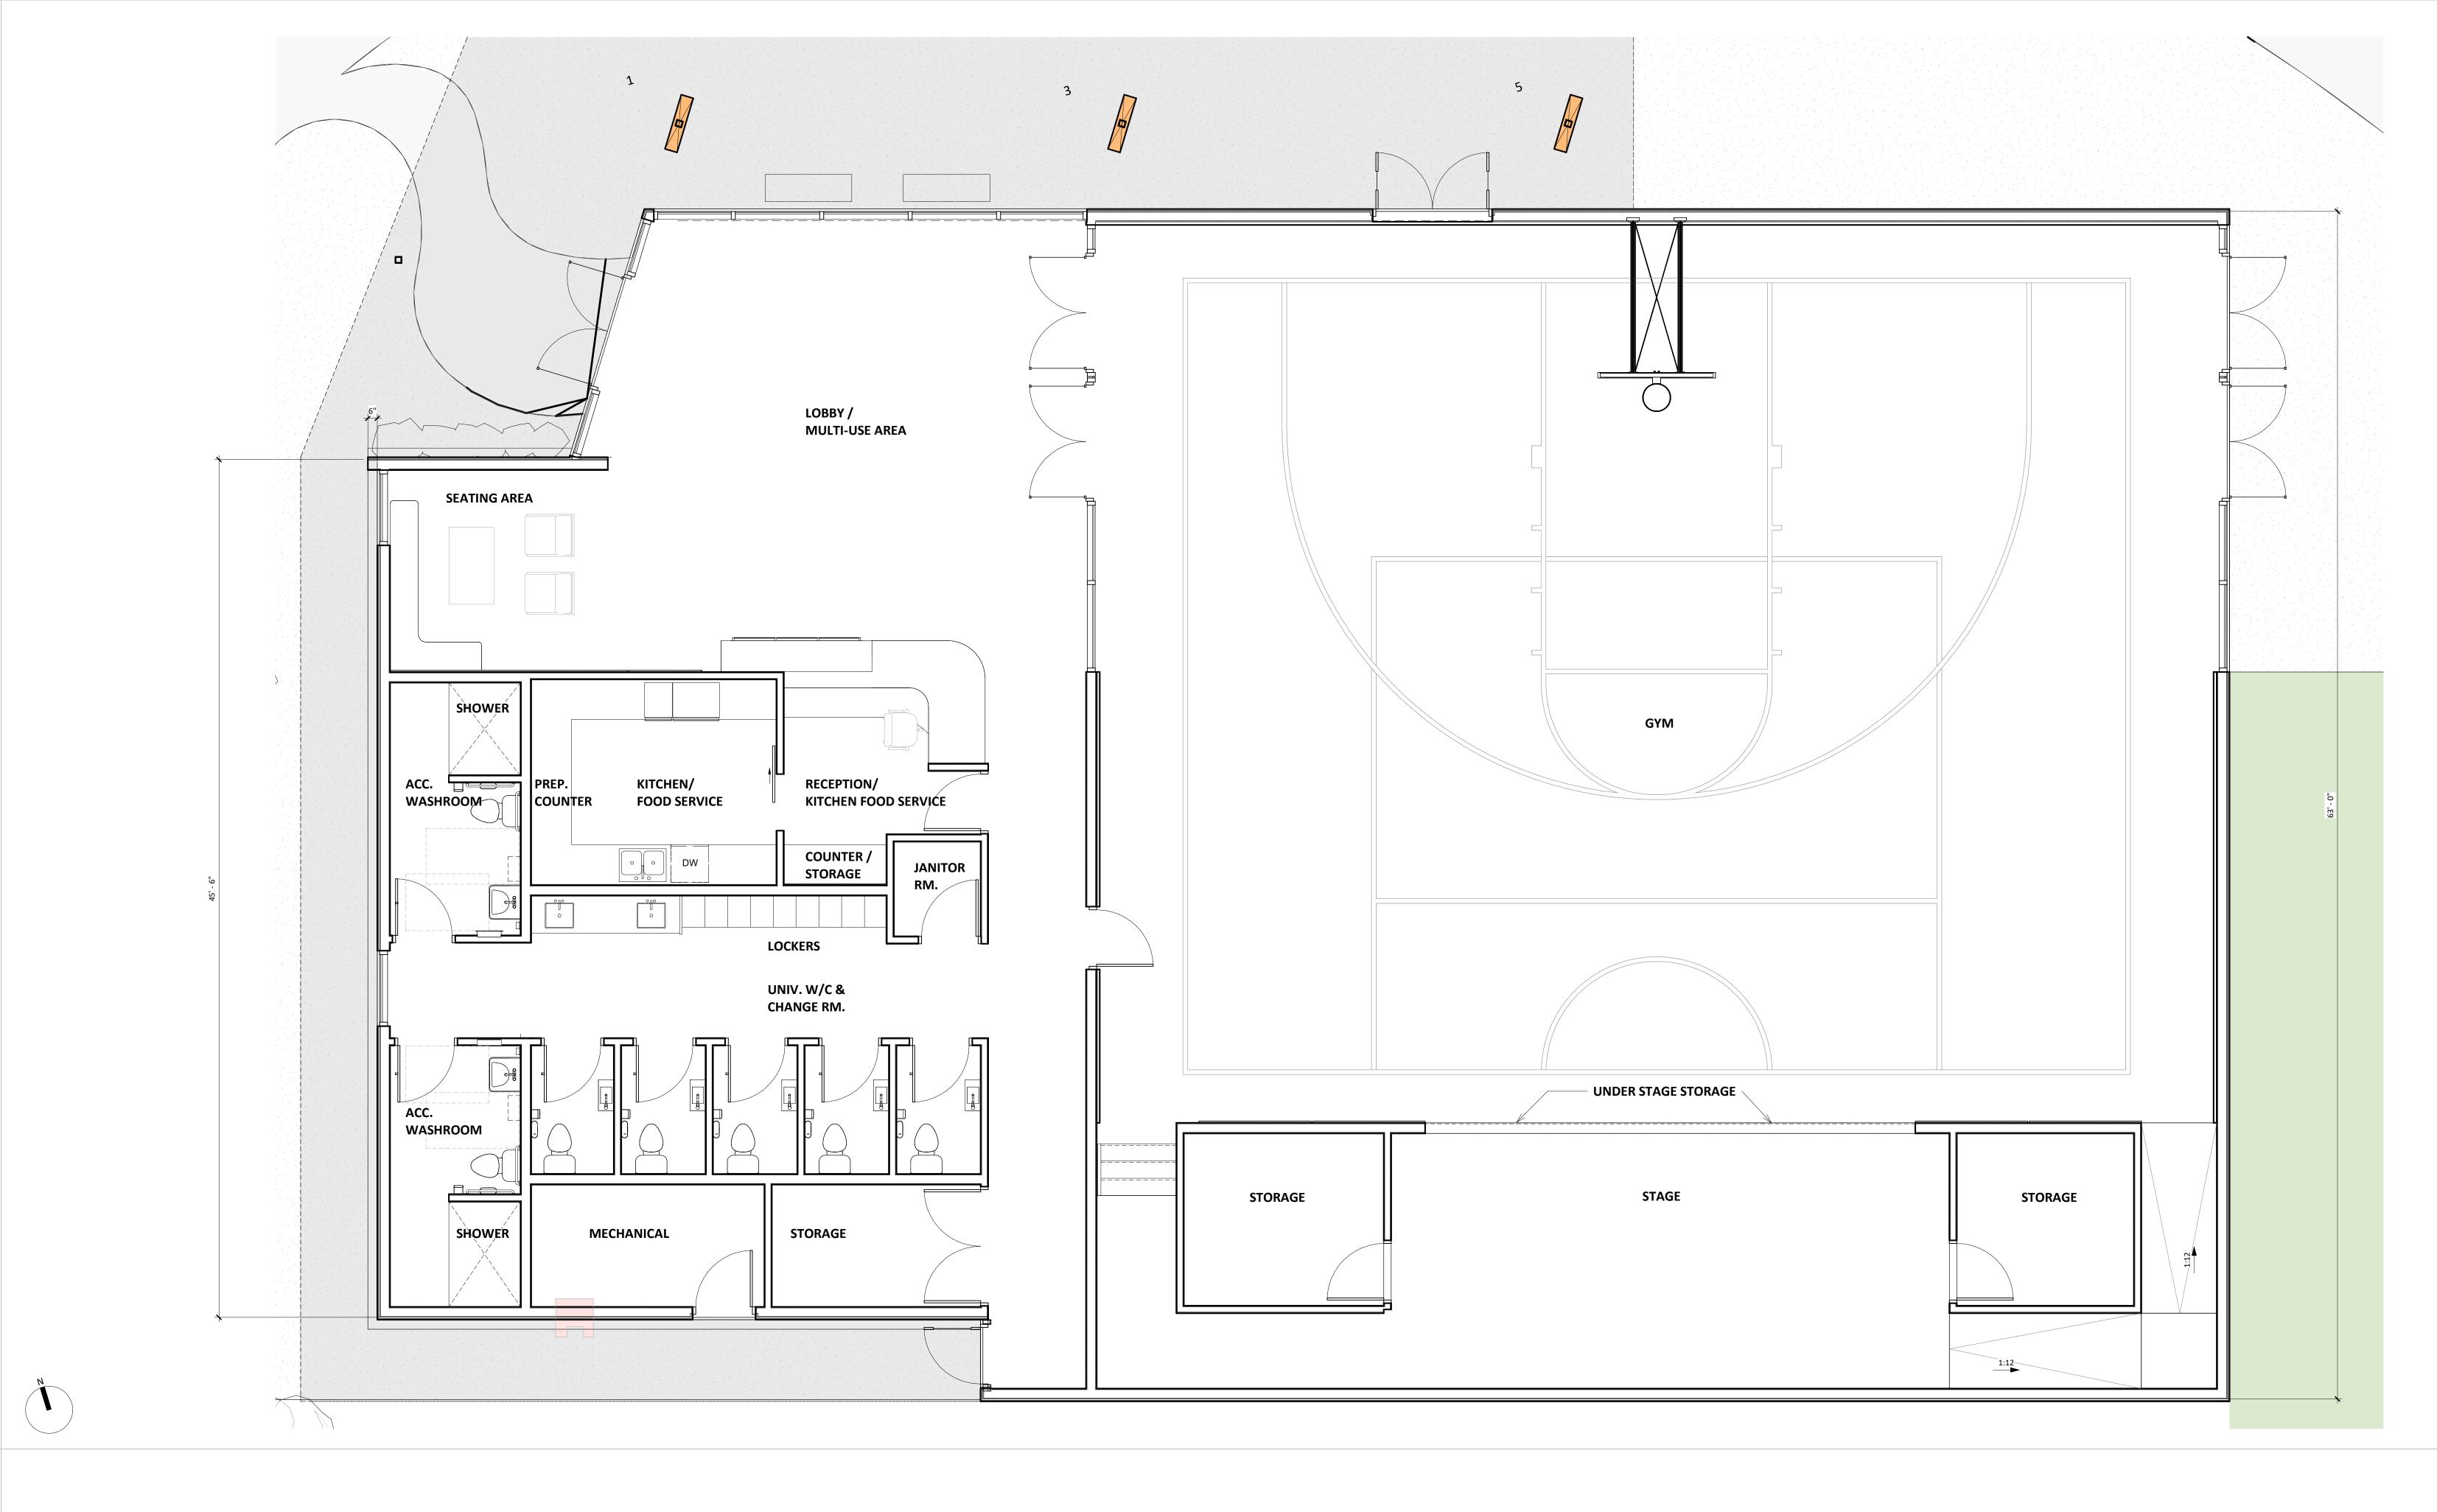

Inside, a spacious lobby leads to a state-of-the-art gymnasium, featuring a multi-purpose stage. The centre will also provide a versatile servery kitchen, ideal for community events, and universally accessible washrooms, ensuring inclusivity for all.

Central to the design are five magnificent wooden pillars, each adorned with carvings and artwork from local Tla'amin artisans, representing the stories and traditions of the people. A stained glass feature bathes the interior in rich hues of ochre, copper, and orange, reflecting the colors of the land and the cultural significance of these tones.

# Northside Community Rec. Centre

ENLARGED PLAN - LOBBY, SERVERY, WASHROOMS

A1.05

10/23/24