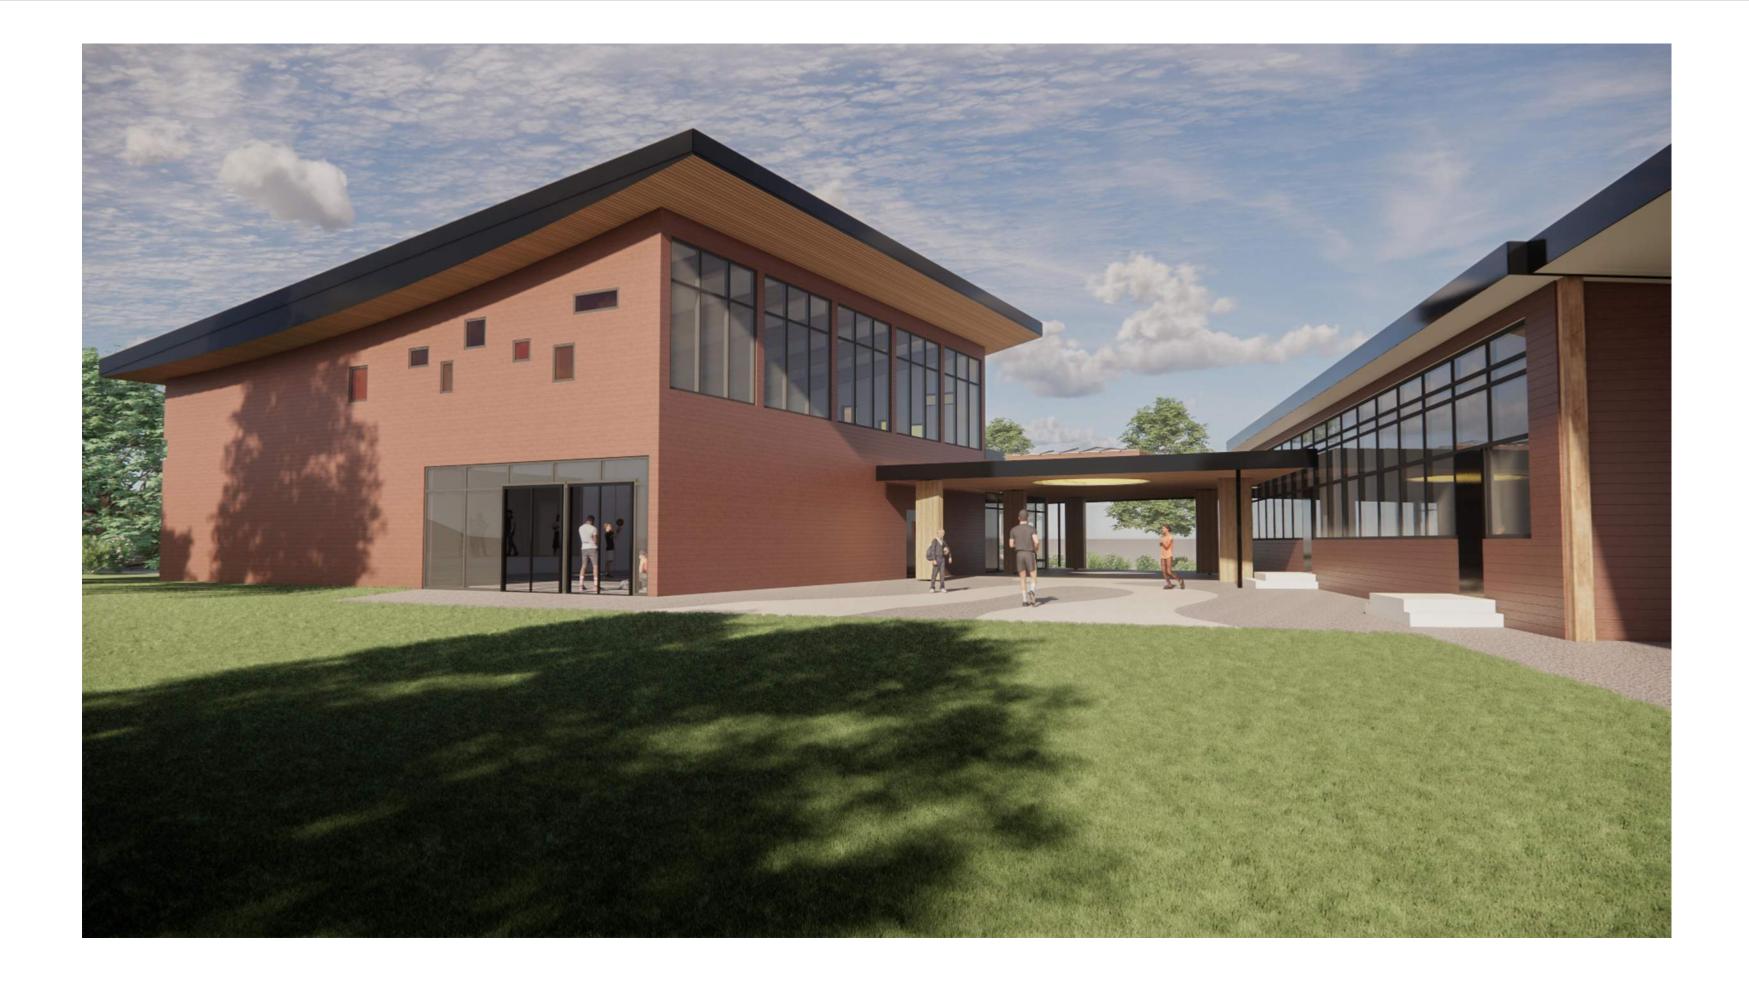

#### **DESIGN STATEMENT**

We are honored to collaborate with the Tla'amin Nation to create a vibrant and welcoming space for the Lund community. Our design embraces both the cultural heritage and the natural beauty of this region. The new community recreation centre connects with the existing building through a thoughtfully designed covered outdoor space, fostering a sense of unity and continuity.

Inside, a spacious lobby leads to a state-of-the-art gymnasium, featuring a multi-purpose stage. The centre will also provide a versatile servery kitchen, ideal for community events, and universally accessible washrooms, ensuring inclusivity for all.

Central to the design are five magnificent wooden pillars, each adorned with carvings and artwork from local Tla'amin artisans, representing the stories and traditions of the people. A stained glass feature bathes the interior in rich hues of ochre, copper, and orange, reflecting the colors of the land and the cultural significance of these tones.

This project is more than a building—it is a space for gathering, celebrating, and fostering the strong spirit of the Tla'amin Nation and the broader community.