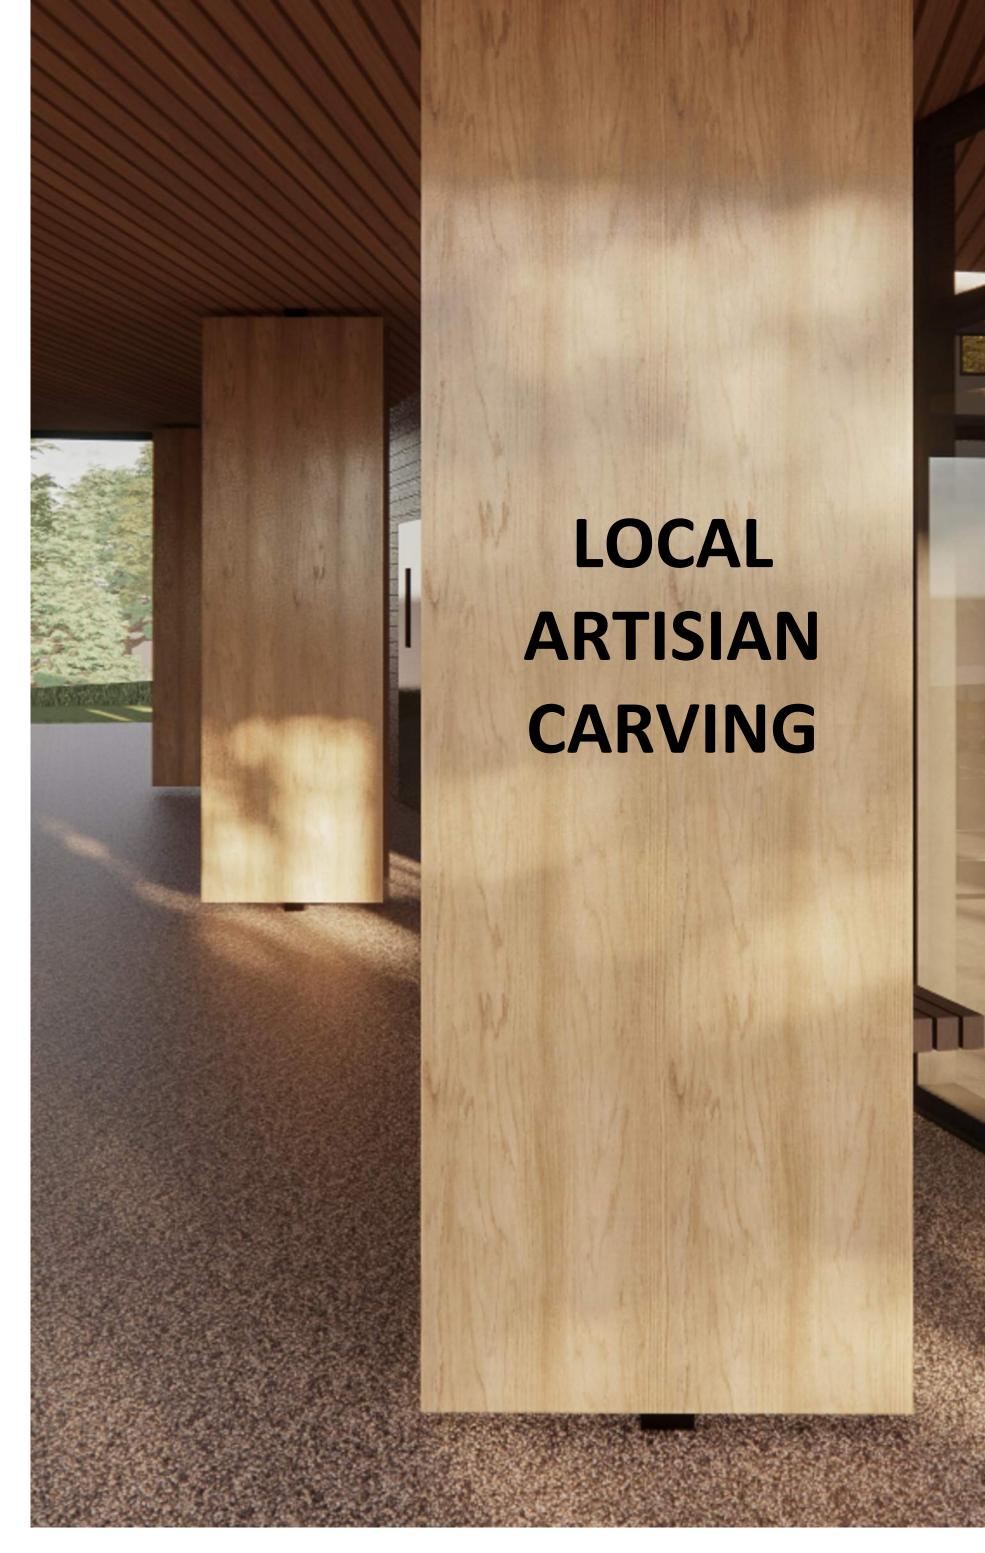

Central to the design are five magnificent wooden pillars, each adorned with carvings and artwork from local Tla'amin artisans, representing the stories and traditions of the people. A stained glass feature bathes the interior in rich hues of ochre, copper, and orange, reflecting the colors of the land and the cultural significance of these tones.