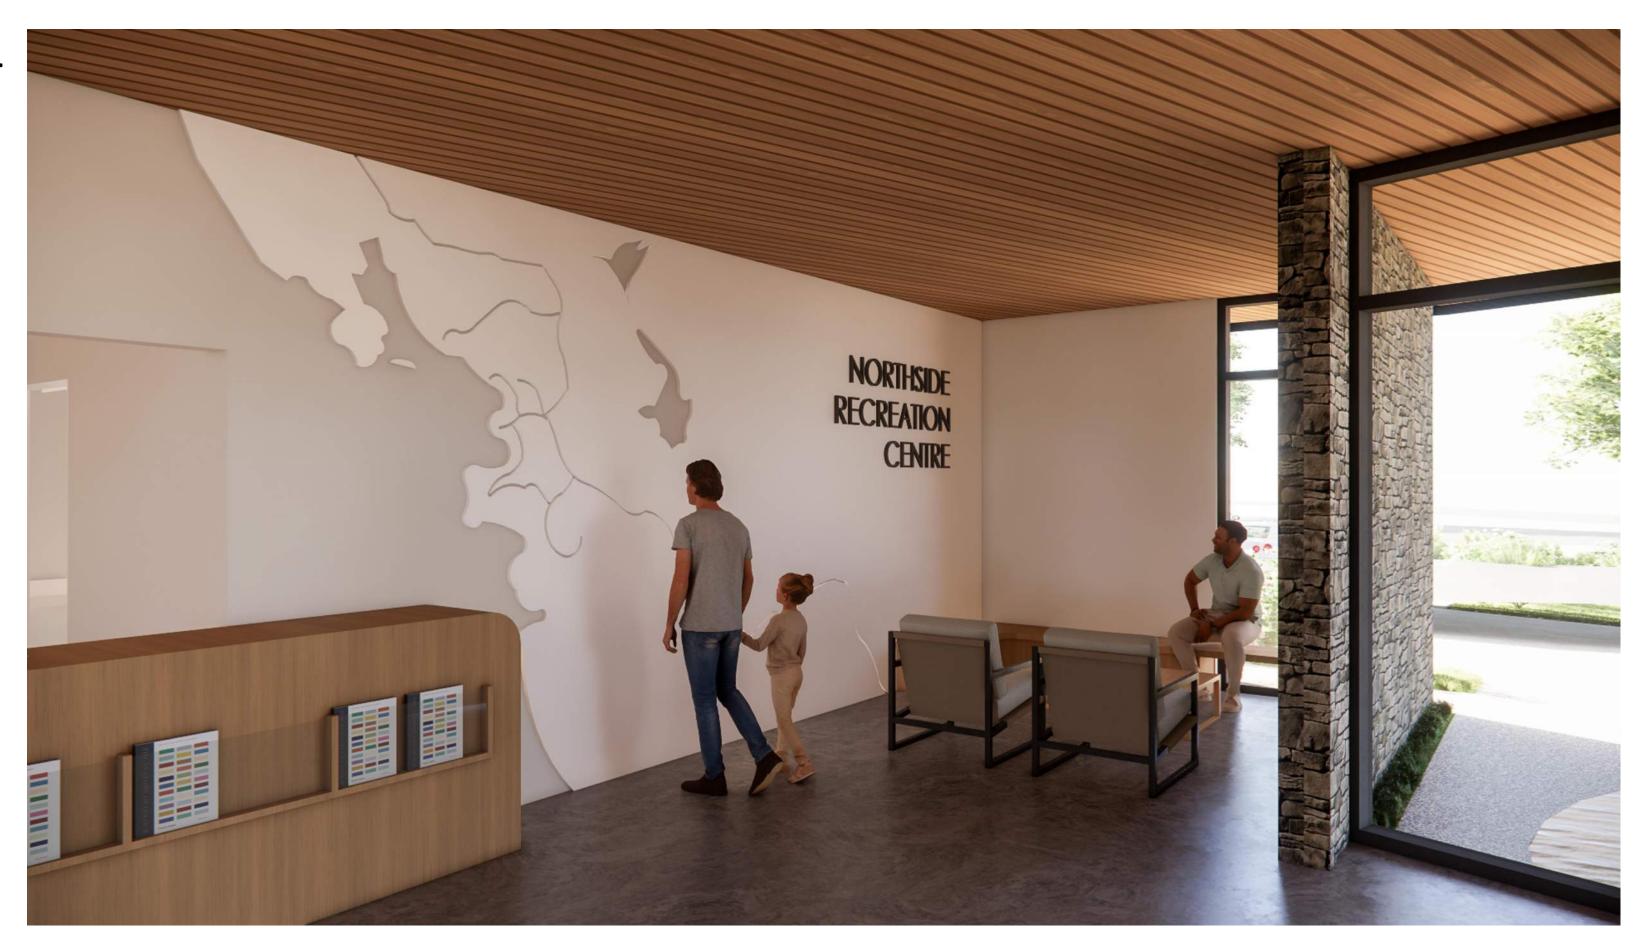

Inside, a spacious lobby leads to a state-of-the-art gymnasium, featuring a multi-purpose stage. The centre will also provide a versatile servery kitchen, ideal for community events, and universally accessible washrooms, ensuring inclusivity for all.

Central to the design are five magnificent wooden pillars, each adorned with carvings and artwork from local Tla'amin artisans, representing the stories and traditions of the people. A stained glass feature bathes the interior in rich hues of ochre, copper, and orange, reflecting the colors of the land and the cultural significance of these tones.