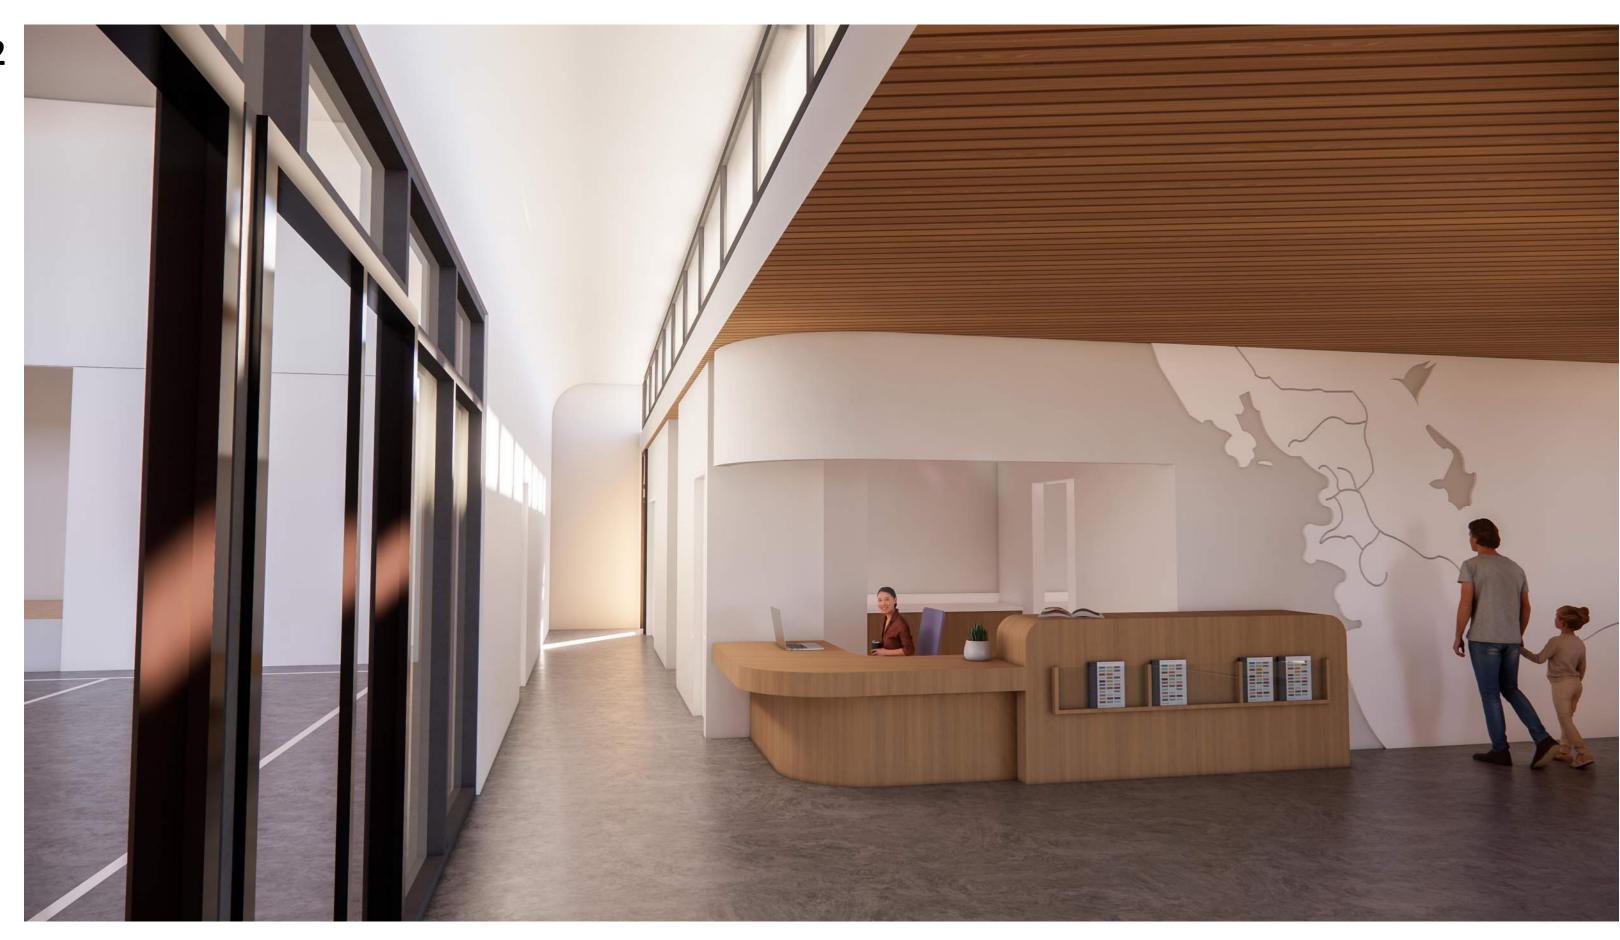

Inside, a spacious lobby leads to a state-of-the-art gymnasium, featuring a multi-purpose stage. The centre will also provide a versatile servery kitchen, ideal for community events, and universally accessible washrooms, ensuring inclusivity for all.

Central to the design are five magnificent wooden pillars, each adorned with carvings and artwork from local Tla'amin artisans, representing the stories and traditions of the people. A stained glass feature bathes the interior in rich hues of ochre, copper, and orange, reflecting the colors of the land and the cultural significance of these tones.