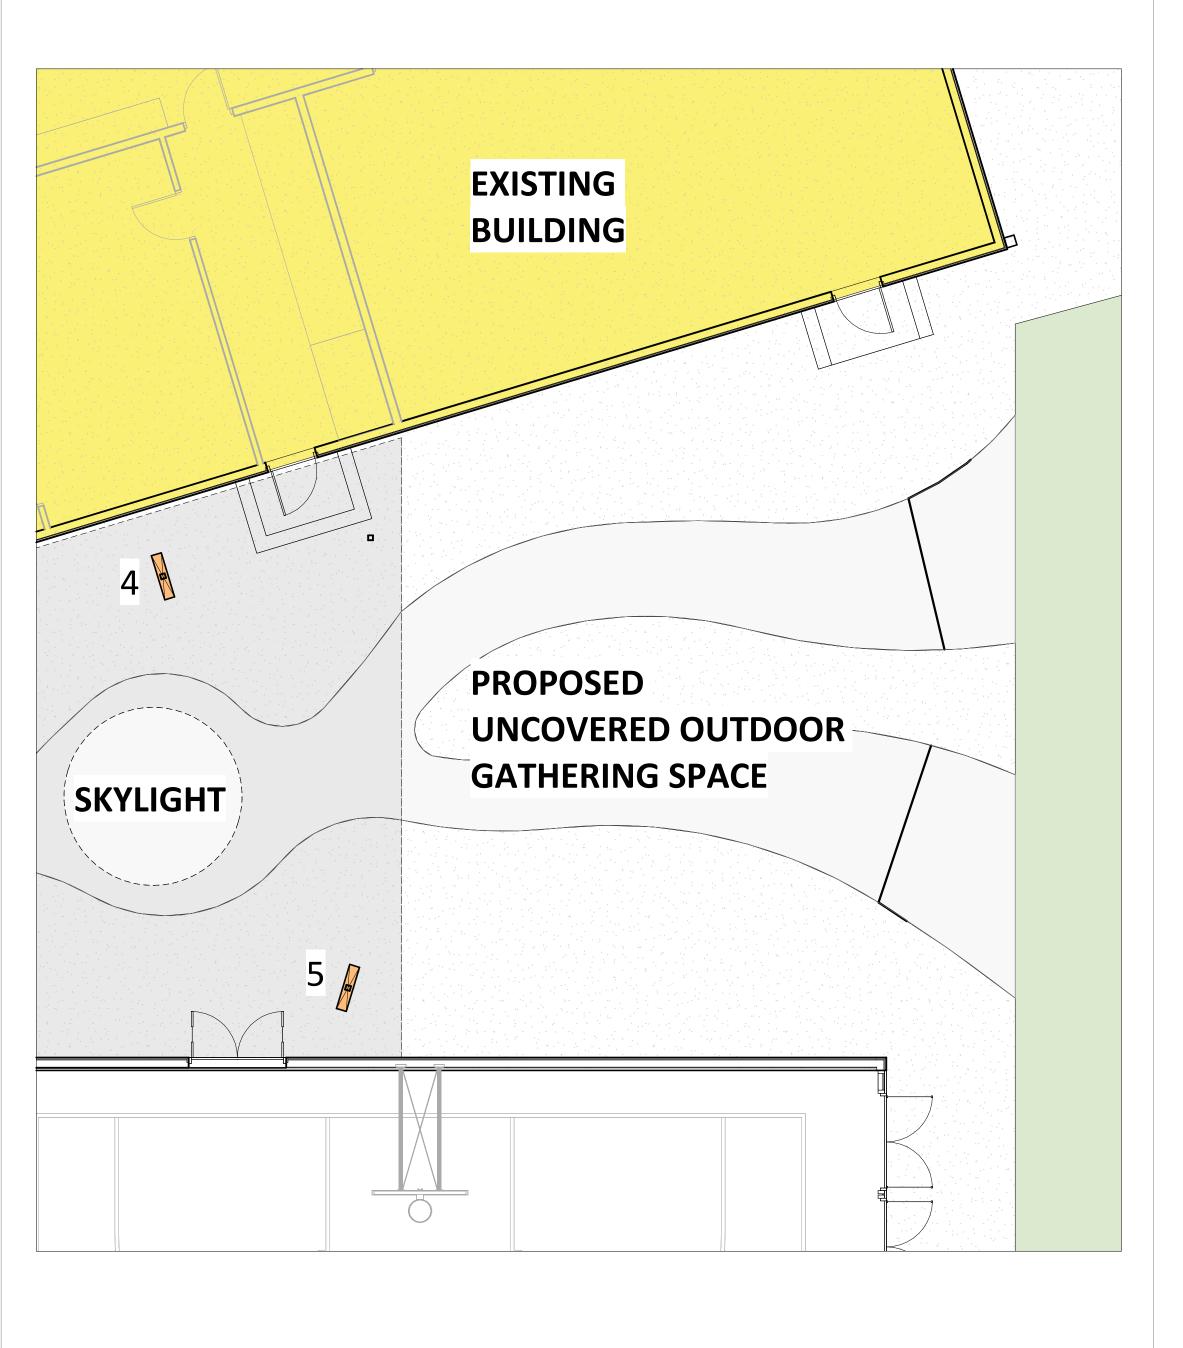

s, and universally accessible washrooms, ensuring inclusivity for all.

Central to the design are five magnificent wooden pillars, each adorned with carvings and artwork from local Tla'amin artisans, representing the stories and traditions of the people. A stained glass feature bathes the interior in rich hues of ochre, copper, and orange, reflecting the colors of the land and the cultural significance of these tones.

This project is more than a building—it is a space for gathering, celebrating, and fostering the strong spirit of the Tla'amin Nation and the broader community.





## Northside Community Rec. Centre

SITE PLAN A1.00





# Northside Community Rec. Centre

ENLARGED SITE PLAN

A1.01





IMAGE 1



IMAGE 2



### Northside Community Rec. Centre A1.02

EXTERIOR FRONT CANOPY







SKYLIGHT

# Northside Community Rec. Centre

EXTERIOR BACK CANOPY A1.03





### Northside Community Rec. Centre PROPOSED FLOOR PLAN A1.04





IMAGE 1



IMAGE 2



# Northside Community Rec. Centre

ENLARGED PLAN - LOBBY, SERVERY, WASHROOMS

A1.05





10/23/24

#### IMAGE 1



IMAGE 2



# Northside Community Rec. Centre

ENLARGED PLAN - GYM, STAGE / MIXED USE ROOM A1.06











# Northside Community Rec. Centre

EXTERIOR VIEWS A1.07