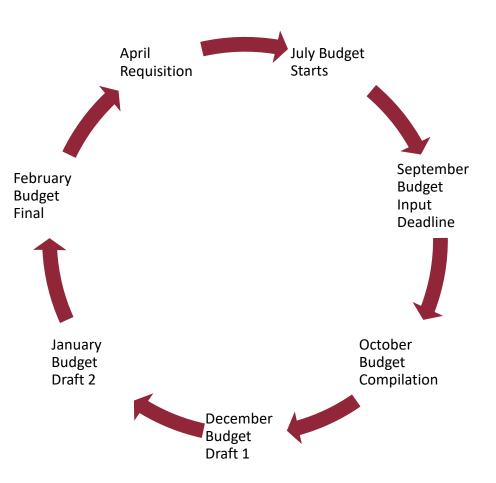

# **Budget Strategy**

- July start
- 2023-2027 Strategic Plan
- Reduced reliance on prior year surplus
- Operations and capital separated
- Reserve contributions

# Questions

- Draft 2 January, 2025
- Final February, 2025
- Adoption February, 2025